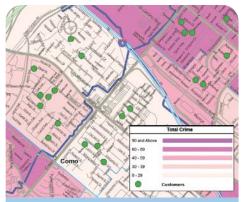

#### Supported Databases Include:

- Census Demographics
- Estimates and Projections
- Business Counts
- Consumer Expenditures
- Neighborhood Segmentation
- CrimeRiskWeatherRisk and QuakeRisk

Retail Potential

#### Discover

- Key Customers
- New Customers
- Market Opportunities